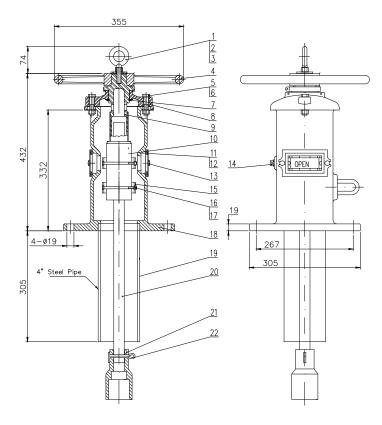

# **Material Specification**

| No | Part Name          | Material - ASTM Specification   |
|----|--------------------|---------------------------------|
| 1  | Eyebolt            | Carbon Steel, ASTM A307B        |
| 2  | Hex Nut            | Carbon Steel, ASTM A307B        |
| 3  | Washer             | Carbon Steel, ASTM A536 Gr.33   |
| 4  | Handwheel          | Ductile Iron ASTM A536 65-45-12 |
| 5  | Hex Cap Screw      | Carbon Steel, ASTM A307B        |
| 6  | Square Nut         | Carbon Steel, ASTM A307B        |
| 7  | Snap Ring          | Stainless Steel, AISI 1066      |
| 8  | Cover              | Cast Iron ASTM A126 Class B     |
|    | 0 4 11 4           | Bronze ASTM B62 C83600          |
| 9  | Operating Nut      | Stainless Steel, AISI 304       |
| 10 | Target Carrier Nut | Bronze ASTM B62 C83600          |
| 10 |                    | Stainless Steel, AISI 304       |
| 11 | Window Glass       | Plexiglass                      |
| 12 | Gasket             | PTFE                            |
| 13 | Hex Nut            | Carbon Steel, ASTM A307B        |
| 14 | Plug               | Malleable Iron                  |
| 15 | Target             | Cast Aluminium                  |
| 16 | Hex Cap Screw      | Carbon Steel, ASTM A307B        |
| 17 | Hex Nut            | Carbon Steel, ASTM A307B        |
| 18 | Body               | Cast Iron ASTM A126 Class B     |
| 19 | Stem               | Carbon Steel, AISI 1045         |
| 20 | Crane Coupling     | Ductile Iron ASTM A536 65-45-12 |
| 21 | Cotter Pin         | Stainless Steel, AISI 304       |